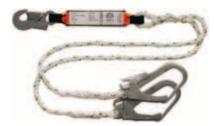

## **Double Lanyard** With Shock Absorber KB 02

2 X 1.7m energy absorbing twin rope lanyard with steel snap hook at the attachment end and 2 steel scaffold hooks at the anchorage end

KING'S is a brand of King's Safetywear Group