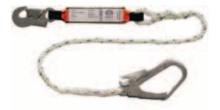

## **Single Lanyard** With Shock Absorber KB 01

1.7m energy absorbing single lanyard with steel snap hook at the attachment end and steel scaffold hook at the anchorage end