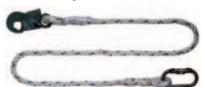

## **Single Lanyard KB 03**

1.7m rope lanyard with steel snap hook & screw locking steel karabiner