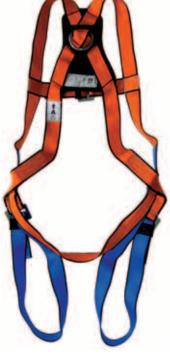

## Full Body Safety Harness KB 70

45mm dual colour polyester straps with leg strap adjustment, single dorsal attachment D-ring and comfort pad at the back for extra comfort

Back