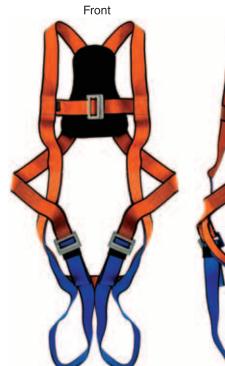

## Full Body Safety Harness KB 70

45mm dual colour polyester straps with leg strap adjustment, single dorsal attachment D-ring and comfort pad at the back for extra comfort

Back